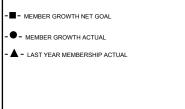

## **LOCATION SASKATCHEWAN**

**GMT CA** 

| Clubs                 |               |           |               | Members               |                           |                         |                                              |
|-----------------------|---------------|-----------|---------------|-----------------------|---------------------------|-------------------------|----------------------------------------------|
| RESULTS FOR 2018-2019 |               |           |               | RESULTS FOR 2018-2019 |                           |                         |                                              |
| QUARTER               | NEW CLUB GOAL | NEW CLUBS | DROPPED CLUBS | QUARTER               | MEMBER GROWTH NET<br>GOAL | MEMBER GROWTH<br>ACTUAL | DROPPED MEMBERS ACTUAL (including transfers) |
| JULY/AUG/SEPT         | 0             | 0         | 0             | JULY/AUG/SEPT         | 0                         | 19                      | 19                                           |
| OCT/NOV/DEC           | 1             | 0         | 0             | OCT/NOV/DEC           | 30                        | 13                      | 16                                           |
| JAN/FEB/MAR           | 0             | 0         | 0             | JAN/FEB/MAR           | 10                        | 0                       | 0                                            |
| APR/MAY/JUNE          | 0             | 0         | 0             | APR/MAY/JUNE          | 5                         | 0                       | 0                                            |

### GOALS AND ACTUAL MEMBERS CUMULATIVE

| DROPPED CLUBS: 0 |    |
|------------------|----|
| DROPPED MEMBERS  |    |
| DECEASED         | 6  |
| CLUB CANCELLED   | 0  |
| OTHER            | 29 |
| TOTAL            | 35 |